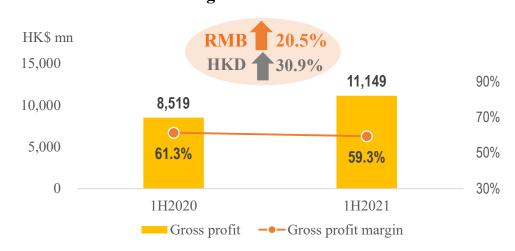

### **Pharmaceutical Manufacturing Business**

- Segment gross profit margin was **59.3%**, decreasing **2.0** ppt YoY; segment profit margin was **27.9%**, increasing **0.5** ppt YoY
- In 1H2021, chemical drugs, Chinese medicines, biological drugs and other products contributed 41.8%, 50.4%, 0.4% and 7.4%, respectively, of manufacturing segment revenue

## **Appendix 3: 1H2021 Performance by Segment**

| HK\$ mn                                           | Manufacturing | Distribution | Retail | Others | Total   |
|---------------------------------------------------|---------------|--------------|--------|--------|---------|
| External Revenue                                  | 17,085        | 93,741       | 3,594  | 68     | 114,488 |
| Segment results                                   | 5,251         | 3,864        | -38    | 60     | 9,138   |
| Other income                                      |               |              |        |        | 713     |
| Other gains & losses                              |               |              |        |        | -298    |
| Admin expenses                                    |               |              |        |        | -2,701  |
| Other expenses                                    |               |              |        |        | -671    |
| Share of profits of associates and joint ventures |               |              |        |        | 143     |
| Finance costs                                     |               |              |        |        | -1,428  |
| Finance income                                    |               |              |        |        | 270     |
| Profit before tax                                 |               |              |        |        | 5,166   |