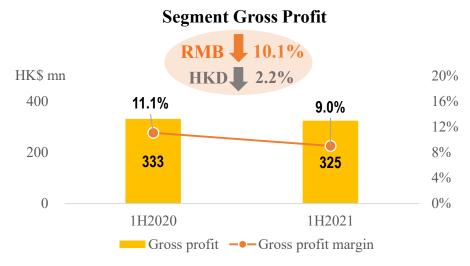

#### • In the 1H 2021:

- Retail segment achieved revenue of HK\$3.6 billion, up 20.1% YoY, mainly attributable to faster growth in revenue from the DTP business and revenue from DTP business accounted for 70.1% of the retail business segment, up 6.2ppt YoY
- Segment gross profit was HK\$0.33 billion, segment gross margin was 9.0%, down 2.1ppt YoY, mainly attributable to the added share of revenue from DTP business with a lower gross profit margin, as a percentage of retail business revenue
- Accelerated the development of retail business, concentration of retail
  equity with aims to realize unified operation, management and control
  of stores, and accelerated the exploration and expansion of pharmacydiagnosis-healthcare complexes and commercial insurance cooperation.
  Expedited digital transformation, made vigorous effort in expanding
  online business, cross-border e-commerce and Internet healthcare, and
  recruited professional talents to ensure business development.
- Actively expanded DTP specialty pharmacy, which achieved revenue of about RMB2.1 billion in the 1H 2021, up 21.3% YoY