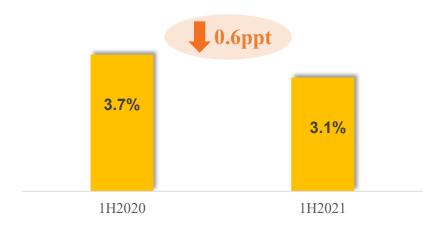

#### • In the 1H 2021:

- Retail segment achieved revenue of HK\$3.6 billion, up 20.1% YoY, mainly attributable to faster growth in revenue from the DTP business and revenue from DTP business accounted for 70.1% of the retail business segment, up 6.2ppt YoY
- Segment gross profit was HK\$0.33 billion, segment gross margin was 9.0%, down 2.1ppt YoY, mainly attributable to the added share of revenue from DTP business with a lower gross profit margin, as a percentage of retail business revenue
- Accelerated the development of retail business, concentration of retail
  equity with aims to realize unified operation, management and control
  of stores, and accelerated the exploration and expansion of pharmacydiagnosis-healthcare complexes and commercial insurance cooperation.
  Expedited digital transformation, made vigorous effort in expanding
  online business, cross-border e-commerce and Internet healthcare, and
  recruited professional talents to ensure business development.
- Actively expanded DTP specialty pharmacy, which achieved revenue of about RMB2.1 billion in the 1H 2021, up 21.3% YoY