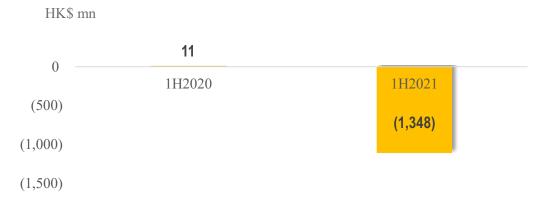

# **Appendix 1: Income Statement**

| HK\$ mn                                        | 1H2020 | 1H2021  | YoY   |
|------------------------------------------------|--------|---------|-------|
| Revenue                                        | 89,387 | 114,488 | 28.1% |
| Gross Profit                                   | 14,867 | 17,465  | 17.5% |
| Gross Profit Margin                            | 16.6%  | 15.3%   |       |
| Operating Profit                               | 5,622  | 6,160   | 9.6%  |
| Operating Profit Margin                        | 6.3%   | 5.4%    |       |
| Net Profit for the Company                     | 3,648  | 4,094   | 12.2% |
| Net Profit Attributable to Shareholders        | 2,577  | 2,438   | -5.4% |
| Net Profit Margin Attributable to Shareholders | 2.9%   | 2.1%    |       |
| EPS (HK\$)                                     | 0.41   | 0.39    |       |