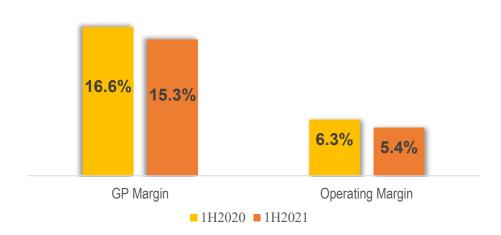

### **GP Margin & Operating Margin**

# **Appendix 1: Income Statement**

| HK\$ mn                                        | 1H2020 | 1H2021  | YoY   |
|------------------------------------------------|--------|---------|-------|
| Revenue                                        | 89,387 | 114,488 | 28.1% |
| Gross Profit                                   | 14,867 | 17,465  | 17.5% |
| Gross Profit Margin                            | 16.6%  | 15.3%   |       |
| Operating Profit                               | 5,622  | 6,160   | 9.6%  |
| Operating Profit Margin                        | 6.3%   | 5.4%    |       |
| Net Profit for the Company                     | 3,648  | 4,094   | 12.2% |
| Net Profit Attributable to Shareholders        | 2,577  | 2,438   | -5.4% |
| Net Profit Margin Attributable to Shareholders | 2.9%   | 2.1%    |       |
| EPS (HK\$)                                     | 0.41   | 0.39    |       |