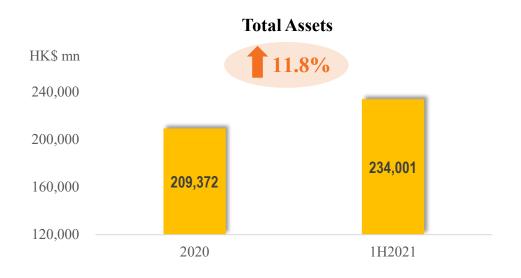

# **Appendix 2: Balance Sheet**

| HK\$ mn                  | 2020 Dec 31 | 2021 Jun 30 |  |  |  |
|--------------------------|-------------|-------------|--|--|--|
| Total assets             | 209,372     | 234,001     |  |  |  |
| PPE                      | 17,324      | 17,665      |  |  |  |
| Goodwill                 | 21,072      | 21,373      |  |  |  |
| Trade and receivables    | 67,703      | 80,542      |  |  |  |
| Inventories              | 24,585      | 27,123      |  |  |  |
| Bank and cash            | 11,231      | 17,000      |  |  |  |
| Total liabilities        | 129,342     | 149,731     |  |  |  |
| Trade and other payables | 66,396      | 70,121      |  |  |  |
| Bank borrowings          | 36,249      | 57,104      |  |  |  |
| Bonds payable            | 6,040       | 9,191       |  |  |  |
| Total equity             | 80,029      | 84,271      |  |  |  |
| Shareholders' equity     | 46,470      | 48,662      |  |  |  |
| Current ratio            | 1.20        | 1.21        |  |  |  |
| Total debt               | 53,332      | 69,309      |  |  |  |
| Net debt                 | 42,100      | 52,309      |  |  |  |
| Net debt / total equity  | 0.53        | 0.62        |  |  |  |