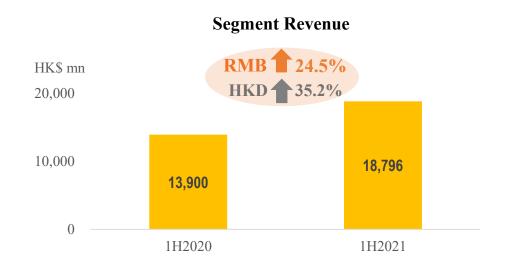

### **Distribution Business**

- Ongoing improvement in ability to cover medical end-customers, with medical distribution network of the Group covering 28 provinces, municipalities and autonomous regions across the country with nearly 110,000 clients, including 8,771 second-and third-class hospitals, and nearly 60,000 clients from primary medical and health care institution
- Build an integrated and nation-wide medical logistics network with well-established functions and balance between efficiency and safety in ongoing enhancement of core competitive advantages. With 171 logistics centers, third-party logistics revenue increased by close to 33% YoY in 1H2021

### **Segment Results**