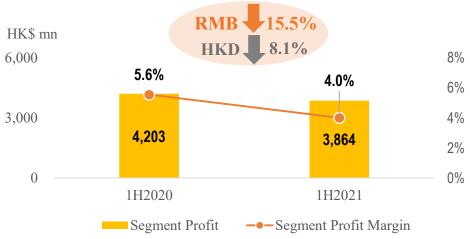

#### • In the 1H 2021:

- Retail segment achieved revenue of HK\$3.6 billion, up 20.1% YoY, mainly attributable to faster growth in revenue from the DTP business and revenue from DTP business accounted for 70.1% of the retail business segment, up 6.2ppt YoY
- Segment gross profit was HK\$0.33 billion, segment gross margin was 9.0%, down 2.1ppt YoY, mainly attributable to the added share of revenue from DTP business with a lower gross profit margin, as a percentage of retail business revenue
- Accelerated the development of retail business, concentration of retail
  equity with aims to realize unified operation, management and control
  of stores, and accelerated the exploration and expansion of pharmacydiagnosis-healthcare complexes and commercial insurance cooperation.
  Expedited digital transformation, made vigorous effort in expanding
  online business, cross-border e-commerce and Internet healthcare, and
  recruited professional talents to ensure business development.
- Actively expanded DTP specialty pharmacy, which achieved revenue of about RMB2.1 billion in the 1H 2021, up 21.3% YoY