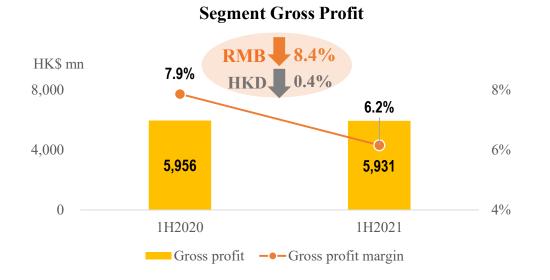

### **Pharmaceutical Manufacturing Business**

- Segment gross profit margin was **59.3%**, decreasing **2.0** ppt YoY; segment profit margin was **27.9%**, increasing **0.5** ppt YoY
- In 1H2021, chemical drugs, Chinese medicines, biological drugs and other products contributed 41.8%, 50.4%, 0.4% and 7.4%, respectively, of manufacturing segment revenue