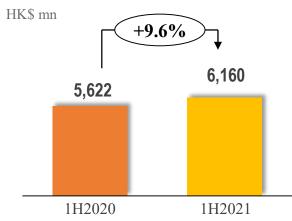

### **Operating Profit**

# **Appendix 1: Income Statement**

| HK\$ mn                                        | 1H2020 | 1H2021  | YoY   |
|------------------------------------------------|--------|---------|-------|
| Revenue                                        | 89,387 | 114,488 | 28.1% |
| Gross Profit                                   | 14,867 | 17,465  | 17.5% |
| Gross Profit Margin                            | 16.6%  | 15.3%   |       |
| Operating Profit                               | 5,622  | 6,160   | 9.6%  |
| Operating Profit Margin                        | 6.3%   | 5.4%    |       |
| Net Profit for the Company                     | 3,648  | 4,094   | 12.2% |
| Net Profit Attributable to Shareholders        | 2,577  | 2,438   | -5.4% |
| Net Profit Margin Attributable to Shareholders | 2.9%   | 2.1%    |       |
| EPS (HK\$)                                     | 0.41   | 0.39    |       |