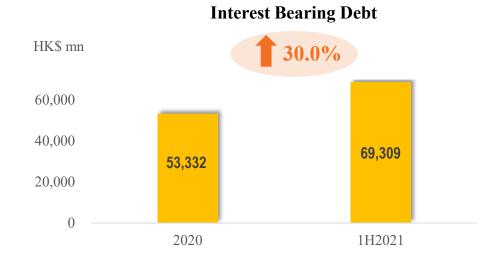

# **Appendix 2: Balance Sheet**

| HK\$ mn                  | 2020 Dec 31 | 2021 Jun 30 |  |  |  |
|--------------------------|-------------|-------------|--|--|--|
| Total assets             | 209,372     | 234,001     |  |  |  |
| PPE                      | 17,324      | 17,665      |  |  |  |
| Goodwill                 | 21,072      | 21,373      |  |  |  |
| Trade and receivables    | 67,703      | 80,542      |  |  |  |
| Inventories              | 24,585      | 27,123      |  |  |  |
| Bank and cash            | 11,231      | 17,000      |  |  |  |
| Total liabilities        | 129,342     | 149,731     |  |  |  |
| Trade and other payables | 66,396      | 70,121      |  |  |  |
| Bank borrowings          | 36,249      | 57,104      |  |  |  |
| Bonds payable            | 6,040       | 9,191       |  |  |  |
| Total equity             | 80,029      | 84,271      |  |  |  |
| Shareholders' equity     | 46,470      | 48,662      |  |  |  |
| Current ratio            | 1.20        | 1.21        |  |  |  |
| Total debt               | 53,332      | 69,309      |  |  |  |
| Net debt                 | 42,100      | 52,309      |  |  |  |
| Net debt / total equity  | 0.53        | 0.62        |  |  |  |