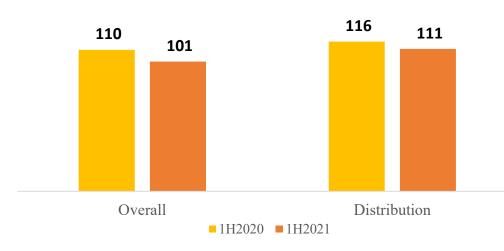

### **Distribution Business**

- Ongoing improvement in ability to cover medical end-customers, with medical distribution network of the Group covering 28 provinces, municipalities and autonomous regions across the country with nearly 110,000 clients, including 8,771 second-and third-class hospitals, and nearly 60,000 clients from primary medical and health care institution
- Build an integrated and nation-wide medical logistics network with well-established functions and balance between efficiency and safety in ongoing enhancement of core competitive advantages. With 171 logistics centers, third-party logistics revenue increased by close to 33% YoY in 1H2021