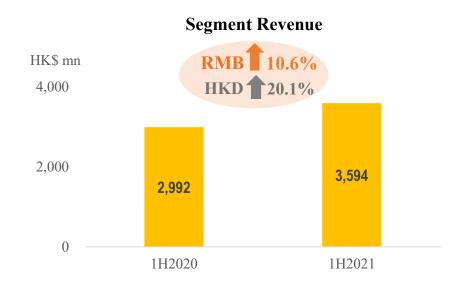

#### • In the 1H 2021:

- Retail segment achieved revenue of HK\$3.6 billion, up 20.1% YoY, mainly attributable to faster growth in revenue from the DTP business and revenue from DTP business accounted for 70.1% of the retail business segment, up 6.2ppt YoY
- Segment gross profit was HK\$0.33 billion, segment gross margin was 9.0%, down 2.1ppt YoY, mainly attributable to the added share of revenue from DTP business with a lower gross profit margin, as a percentage of retail business revenue
- Accelerated the development of retail business, concentration of retail
  equity with aims to realize unified operation, management and control
  of stores, and accelerated the exploration and expansion of pharmacydiagnosis-healthcare complexes and commercial insurance cooperation.
  Expedited digital transformation, made vigorous effort in expanding
  online business, cross-border e-commerce and Internet healthcare, and
  recruited professional talents to ensure business development.
- Actively expanded DTP specialty pharmacy, which achieved revenue of about RMB2.1 billion in the 1H 2021, up 21.3% YoY