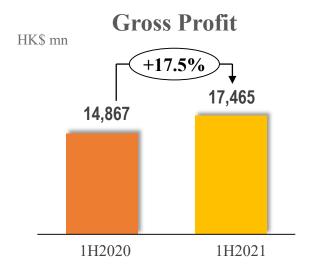

# **Appendix 1: Income Statement**

| HK\$ mn                                        | 1H2020 | 1H2021  | YoY   |
|------------------------------------------------|--------|---------|-------|
| Revenue                                        | 89,387 | 114,488 | 28.1% |
| Gross Profit                                   | 14,867 | 17,465  | 17.5% |
| Gross Profit Margin                            | 16.6%  | 15.3%   |       |
| Operating Profit                               | 5,622  | 6,160   | 9.6%  |
| Operating Profit Margin                        | 6.3%   | 5.4%    |       |
| Net Profit for the Company                     | 3,648  | 4,094   | 12.2% |
| Net Profit Attributable to Shareholders        | 2,577  | 2,438   | -5.4% |
| Net Profit Margin Attributable to Shareholders | 2.9%   | 2.1%    |       |
| EPS (HK\$)                                     | 0.41   | 0.39    |       |