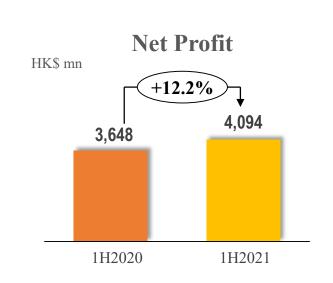

# **Appendix 1: Income Statement**

| HK\$ mn                                        | 1H2020 | 1H2021  | YoY   |
|------------------------------------------------|--------|---------|-------|
| Revenue                                        | 89,387 | 114,488 | 28.1% |
| Gross Profit                                   | 14,867 | 17,465  | 17.5% |
| Gross Profit Margin                            | 16.6%  | 15.3%   |       |
| Operating Profit                               | 5,622  | 6,160   | 9.6%  |
| Operating Profit Margin                        | 6.3%   | 5.4%    |       |
| Net Profit for the Company                     | 3,648  | 4,094   | 12.2% |
| Net Profit Attributable to Shareholders        | 2,577  | 2,438   | -5.4% |
| Net Profit Margin Attributable to Shareholders | 2.9%   | 2.1%    |       |
| EPS (HK\$)                                     | 0.41   | 0.39    |       |