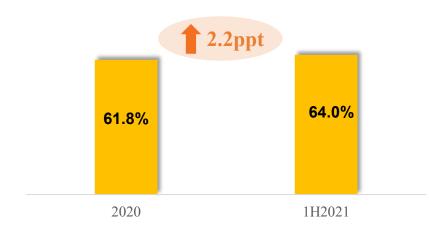

### **Distribution Business**

- Ongoing improvement in ability to cover medical end-customers, with medical distribution network of the Group covering 28 provinces, municipalities and autonomous regions across the country with nearly 110,000 clients, including 8,771 second-and third-class hospitals, and nearly 60,000 clients from primary medical and health care institution
- Build an integrated and nation-wide medical logistics network with well-established functions and balance between efficiency and safety in ongoing enhancement of core competitive advantages. With 171 logistics centers, third-party logistics revenue increased by close to 33% YoY in 1H2021