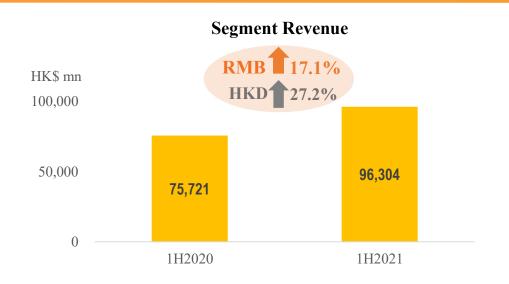

### **Pharmaceutical Manufacturing Business**

- Segment gross profit margin was **59.3%**, decreasing **2.0** ppt YoY; segment profit margin was **27.9%**, increasing **0.5** ppt YoY
- In 1H2021, chemical drugs, Chinese medicines, biological drugs and other products contributed 41.8%, 50.4%, 0.4% and 7.4%, respectively, of manufacturing segment revenue