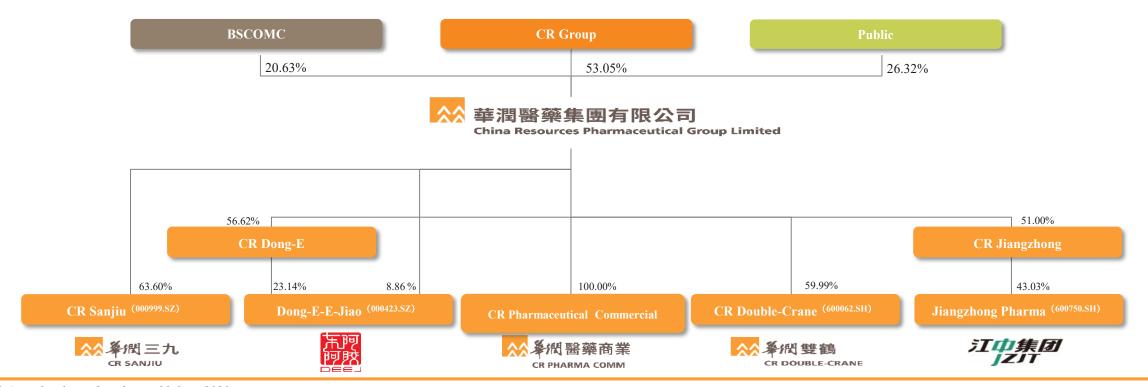

|               |              |        |        | -1,428  |
| Finance income                                    |               |              |        |        | 270     |
| Profit before tax                                 |               |              |        |        | 5,166   |

### **Appendix 4: Corporate Profile**



### **Principal Business**

- A leading integrated pharmaceutical company in China aiming to develop an integrated business network
- Principally engaged in the manufacture, distribution and retail of pharmaceutical and healthcare products

### **Shareholding Structure**

#### **Share Information**

- Listed on the SEHK on 28 Oct 2016 (stock code: 3320.HK)
- Shares in issue: 6,283 mn<sup>1</sup>
- Market cap: 30.41 bn<sup>1</sup>



### **Appendix 5: Business Overview**





### ☆ 華潤醫藥集團有限公司

**China Resources Pharmaceutical Group Limited** 

### **Manufacturing**

Revenue: HK\$18.8bn

Gross Profit: HK\$11.2bn

- One of the largest pharmaceutical manufacturers in China
- Largest OTC drug manufacturer in China
- Well-known brand names in China Sanjiu, Dong-E-E-Jiao, DoubleCrane, Jiangzhong and Zizhu etc













- Manufactures over 560 pharmaceutical products
- Operates nearly 200 new drug development projects under R&D stage, including 68 new drug projects and 9 projects on new biological drugs under R&D stage, while new drug development platform NIP1 is coming into shape to form fully independent R&D capability

#### Distribution

Revenue: HK\$96.3bn

Gross Profit: HK\$5.9bn

- 3rd largest pharmaceutical distri