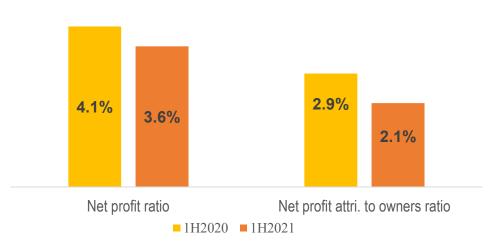

### **Net Profit Ratio**

# **Appendix 1: Income Statement**

| HK\$ mn                                        | 1H2020 | 1H2021  | YoY   |
|------------------------------------------------|--------|---------|-------|
| Revenue                                        | 89,387 | 114,488 | 28.1% |
| Gross Profit                                   | 14,867 | 17,465  | 17.5% |
| Gross Profit Margin                            | 16.6%  | 15.3%   |       |
| Operating Profit                               | 5,622  | 6,160   | 9.6%  |
| Operating Profit Margin                        | 6.3%   | 5.4%    |       |
| Net Profit for the Company                     | 3,648  | 4,094   | 12.2% |
| Net Profit Attributable to Shareholders        | 2,577  | 2,438   | -5.4% |
| Net Profit Margin Attributable to Shareholders | 2.9%   | 2.1%    |       |
| EPS (HK\$)                                     | 0.41   | 0.39    |       |