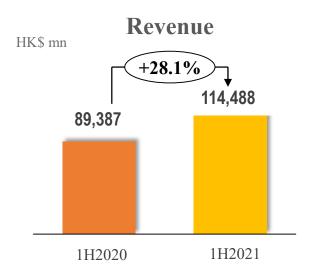

# **Appendix 1: Income Statement**

| HK\$ mn                                        | 1H2020 | 1H2021  | YoY   |
|------------------------------------------------|--------|---------|-------|
| Revenue                                        | 89,387 | 114,488 | 28.1% |
| Gross Profit                                   | 14,867 | 17,465  | 17.5% |
| Gross Profit Margin                            | 16.6%  | 15.3%   |       |
| Operating Profit                               | 5,622  | 6,160   | 9.6%  |
| Operating Profit Margin                        | 6.3%   | 5.4%    |       |
| Net Profit for the Company                     | 3,648  | 4,094   | 12.2% |
| Net Profit Attributable to Shareholders        | 2,577  | 2,438   | -5.4% |
| Net Profit Margin Attributable to Shareholders | 2.9%   | 2.1%    |       |
| EPS (HK\$)                                     | 0.41   | 0.39    |       |