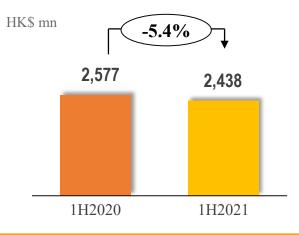

### **Net Profit Ratio**

# **Appendix 1: Income Statement**

| HK\$ mn                                        | 1H2020 | 1H2021  | YoY   |
|------------------------------------------------|--------|---------|-------|
| Revenue                                        | 89,387 | 114,488 | 28.1% |
| Gross Profit                                   | 14,867 | 17,465  | 17.5% |
| Gross Profit Margin                            | 16.6%  | 15.3%   |       |
| Operating Profit                               | 5,622  | 6,160   | 9.6%  |
| Operating Profit Margin                        | 6.3%   | 5.4%    |       |
| Net Profit for the Company                     | 3,648  | 4,094   | 12.2% |
| Net Profit Attributable to Shareholders        | 2,577  | 2,438   | -5.4% |
| Net Profit Margin Attributable to Shareholders | 2.9%   | 2.1%    |       |
| EPS (HK\$)                                     | 0.41   | 0.39    |       |